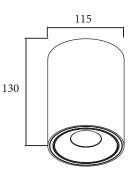

Non-dimmable driver is standard DALI dim is available 50,000-hour L80 5-year warranty

CREE COB

 $\bigcirc$ 

3000K / 4000K

350mA, 450mA

DC25V -DC42V 10-10V, DALI

| Power            | 10W              | 15W              | 21.6W            |
|------------------|------------------|------------------|------------------|
| LED              | SMD              | SMD              | SMD              |
| Luminous flux 3K | 846 lm           | 1269 lm          | 1827 lm          |
| Luminous flux 4K | 940 lm           | 1410 lm          | 2031 lm          |
| Dimensions       | 115mm x 130mm    | 115mm x 130mm    | 115mm x 130mm    |
| Colour           | White            | White            | White            |
| Beam angles      | 60°              | 60°              | 60°              |
| CRI              | 80               | 80               | 80               |
| 3000K Part No    | ICON IP115 10803 | ICON IP115 15803 | ICON IP115 20803 |
| 4000K Part No    | ICON IP115 10804 | ICON IP115 15804 | ICON IP115 20804 |