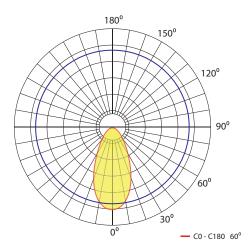

Non-dimmable driver is standard DALI dim is available 50,000-hour L80 5-year warranty

CREE COB

 $\bigcirc$ 

3000K / 4000K

350mA, 450mA

DC25V -DC42V 10-10V, DALI

| Power            | 10W              | 15W              | 21.6W            |
|------------------|------------------|------------------|------------------|
| LED              | SMD              | SMD              | SMD              |
| Luminous flux 3K | 846 lm           | 1269 lm          | 1827 lm          |
| Luminous flux 4K | 940 lm           | 1410 lm          | 2031 lm          |
| Dimensions       | 115mm x 130mm    | 115mm x 130mm    | 115mm x 130mm    |
| Colour           | White            | White            | White            |
| Beam angles      | 60°              | 60°              | 60°              |
| CRI              | 80               | 80               | 80               |
| 3000K Part No    | ICON IP115 10803 | ICON IP115 15803 | ICON IP115 20803 |
| 4000K Part No    | ICON IP115 10804 | ICON IP115 15804 | ICON IP115 20804 |