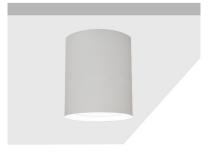

## ICON IP115

LITENET presents ICON IP115 a beautifully designed surface mounted round light fitting sutable for for outdoor commercial lighting applications. The ICON IP115 is designed to create a living experience with high luminous efficacy of 94lm/w with the frosted diffuer. To maximise heat dissipation the ICON is constructed with premium grade aluminium. This surface mounted down light is created with anti glare properties including a deep set of aluminium reflector and dark light reflector. This surface mounted down light comes in powder coated Black or white finish.