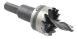

- C0 - C180 Asy 45°

Horiz Anale 50°

CREE SMD

3000K / 4000K

DC24V

Non-Dim, DALI

27mm

Hole Cut drilling Accessory