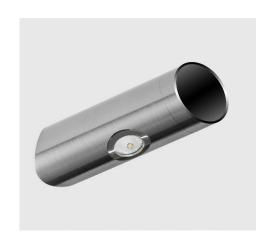

## ETA

Litenet presents the ZETA range which is a beautifully designed hand rail light fitting which offers a range of clip in hand rail lights that are designed for commercial lighting applications such as hospitality, education, aged care or health industry. The Zeta collection is a recessed hand rail light that is available in cool white or warm white fitting is a low profile light is available with stainless steel finish with SMD LED with CRI80.

The Zeta fitting is suitable for diameter of 40mm to 60mm Hand rail tube thickness needs to be less than 1.6mm. Custom made fittings are available.

ZETA range is IP67 IK08 with an efficient heat sink using die cast high grade aluminum to maximise heat dissipation which will intern maximise the life of the LED chip.

Non-dimmable ECG standard or DALI dim is optional. 50,000 hour life 5 with year warranty L80