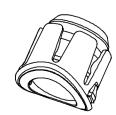

## ETA

Litenet presents the ZETA range which is a beautifully designed hand rail light fitting which offers a range of clip in hand rail lights that are designed for commercial lighting applications such as hospitality, education, aged care or health industry. The Zeta collection is a recessed hand rail light that is available in cool white or warm white fitting is a low profile light is available with stainless steel finish with SMD LED with CRI80.

The Zeta fitting is suitable for diameter of 40mm to 60mm Hand rail tube thickness needs to be less than 1.6mm. Custom made fittings are available.

ZETA range is IP67 IK08 with an efficient heat sink using die cast high grade aluminum to maximise heat dissipation which will intern maximise the life of the LED chip.