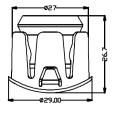

- C0 - C180 Asy 45°

Horiz Anale 50°

CREE SMD

3000K / 4000K

DC24V

Non-Dim, DALI

27mm

Hole Cut drilling Accessory

|                  |             | <b>3</b> |
|------------------|-------------|----------|
| Power            | 1.75W       |          |
| LED              | SMD         |          |
| Luminous flux 3K | 121lm       |          |
| Luminous flux 4K | 143lm       |          |
| Dimensions       | 29mm x 27mm |          |
| Cut Out          | 27mm        |          |
| Beam angles      | ASYMMETRIC  |          |
| CRI              | 80          |          |
| 3000K Part No    | ZETA 15803  |          |
| 4000K Part No    | ZETA 15804  |          |