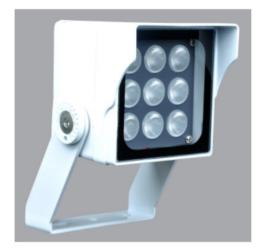

Litenet presents NEO range of light fittings that can be used for a wide range of outdoor lighting applications, this range of powerful projector lights are designed for facade lighting. The NEO collection is a fixed projector lights that has a wide range of beam angles with low glare lighting application. This fitting is a designed with reinforced aluminium body along with IP66 Air breathing cap presents a elegant and functional fitting.

The NEO range is designed with a generous heat sink using die cast high grade aluminium to maximise heat dissipation which will intern maximise the life of the LED chip. The NEO range has a central illumination deep set LED lens minimise uncomfortable glare.