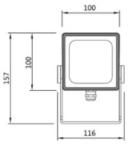

- Non-dimmable ECG standard,
- Phase Dim/DALI is optional.
- 50,000-hour L80 5-year warranty

| Power            | 5w,11w,22w                   |
|------------------|------------------------------|
| LED              | T02 SMD                      |
| Luminous flux 3K | 365lm, 730lm, 1,606lm        |
| Luminous flux 4K | 375lm, 930lm, 1,650lm        |
| Dimensions       | 100mm x 100mm x 90mm         |
| Mounting Options | Surface mounted or suspended |
| Beam angles      | 15°, 25°, 40°,60°            |
| CRI              | 80                           |
| 3000K Part No    | NE05803, NE011803, NE022803  |
| 4000K Part No    | NE05804, NE011804, NE022804  |