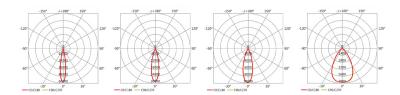

- Non-dimmable ECG standard,
- Phase Dim/DALI is optional.
- 50,000-hour L80 5-year warranty

| Power            | 5w,11w,22w                   |
|------------------|------------------------------|
| LED              | T02 SMD                      |
| Luminous flux 3K | 365lm, 730lm, 1,606lm        |
| Luminous flux 4K | 375lm, 930lm, 1,650lm        |
| Dimensions       | 100mm x 100mm x 90mm         |
| Mounting Options | Surface mounted or suspended |
| Beam angles      | 15°, 25°, 40°,60°            |
| CRI              | 80                           |
| 3000K Part No    | NE05803, NE011803, NE022803  |
| 4000K Part No    | NE05804, NE011804, NE022804  |