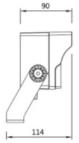

- Non-dimmable ECG standard,
- Phase Dim/DALI is optional.
- 50,000-hour L80 5-year warranty

| Power            | 5w,11w,22w                   |
|------------------|------------------------------|
| LED              | T02 SMD                      |
| Luminous flux 3K | 365lm, 730lm, 1,606lm        |
| Luminous flux 4K | 375lm, 930lm, 1,650lm        |
| Dimensions       | 100mm x 100mm x 90mm         |
| Mounting Options | Surface mounted or suspended |
| Beam angles      | 15°, 25°, 40°,60°            |
| CRI              | 80                           |
| 3000K Part No    | NE05803, NE011803, NE022803  |
| 4000K Part No    | NE05804, NE011804, NE022804  |