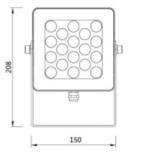

- Non-dimmable ECG standard,
- Phase Dim/DALI is optional.
- 50,000-hour L80 5-year warranty

| Power            | 20W,36W,40W                  |
|------------------|------------------------------|
| LED              | T03 SMD                      |
| Luminous flux 3K | 1,460lm, 2,628lm, 2,920lm    |
| Luminous flux 4K | 1,600lm, 2,706lm, 3,000lm    |
| Dimensions       | 150mm x 150mmx 112mm         |
| Mounting Options | Surface mounted or suspended |
| Beam angles      | 15°, 25°, 40°,60°            |
| CRI              | 80                           |
| 3000K Part No    | NEO20803, NEO36803, NEO40803 |
| 4000K Part No    | NEO20804, NEO36804, NEO40804 |