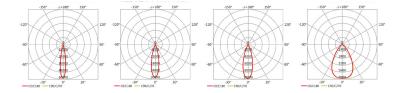

- Non-dimmable ECG standard,
- Phase Dim/DALI is optional.
- 50,000-hour L80 5-year warranty

| Power            | 20W,36W,40W                  |
|------------------|------------------------------|
| LED              | T03 SMD                      |
| Luminous flux 3K | 1,460lm, 2,628lm, 2,920lm    |
| Luminous flux 4K | 1,600lm, 2,706lm, 3,000lm    |
| Dimensions       | 150mm x 150mmx 112mm         |
| Mounting Options | Surface mounted or suspended |
| Beam angles      | 15°, 25°, 40°,60°            |
| CRI              | 80                           |
| 3000K Part No    | NEO20803, NEO36803, NEO40803 |
| 4000K Part No    | NEO20804, NEO36804, NEO40804 |