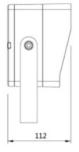

- Non-dimmable ECG standard,
- Phase Dim/DALI is optional.
- 50,000-hour L80 5-year warranty

| Power            | 20W,36W,40W                  |
|------------------|------------------------------|
| LED              | T03 SMD                      |
| Luminous flux 3K | 1,460lm, 2,628lm, 2,920lm    |
| Luminous flux 4K | 1,600lm, 2,706lm, 3,000lm    |
| Dimensions       | 150mm x 150mmx 112mm         |
| Mounting Options | Surface mounted or suspended |
| Beam angles      | 15°, 25°, 40°,60°            |
| CRI              | 80                           |
| 3000K Part No    | NEO20803, NEO36803, NEO40803 |
| 4000K Part No    | NEO20804, NEO36804, NEO40804 |