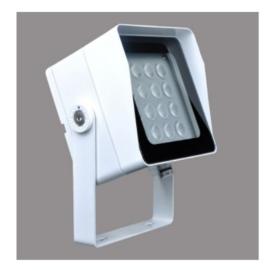

Litenet presents NEO range of light fittings that can be used for a wide range of outdoor lighting applications, this range of powerful projector lights are designed for facade lighting. The NEO collection is a fixed projector lights that has a wide range of beam angles with low glare lighting application. This fitting is a designed with reinforced aluminium body along with IP66 Air breathing cap presents a elegant and functional fitting.

The NEO range is designed with a generous heat sink using die cast high grade aluminium to maximise heat dissipation which will intern maximise the life of the LED chip. The NEO range has a central illumination deep set LED lens minimise uncomfortable glare.