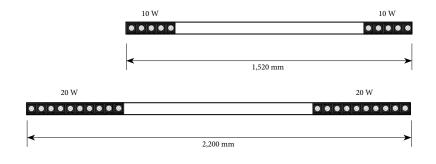

Integral Non-dimmable ECG standard Light fitting is designed to 50,000-hour L80 5-year warranty

| Power                                           | 2 X 10W               | 2 X 20W               |
|-------------------------------------------------|-----------------------|-----------------------|
| LED                                             | SMD                   | SMD                   |
| Luminous flux 3K                                | 856lm                 | 1530lm                |
| Luminous flux 4K                                | 997lm                 | 1779lm                |
| Dimensions (L W H)                              | 1500mm x 35mm x 100mm | 2000mm x 35mm x 100mm |
| Spacing 0.75m working plane 320lx at 2.8m hight | 1,520mm x 1,800mm     | 2,200mm x 2,000mm     |
| Bem Angles                                      | 15° 30° 45°           | 15° 30° 45°           |
| CRI                                             | 80                    | 80                    |
| 3000K Part No                                   | LBS32 20803           | LBS32 40803           |
| 4000K Part No                                   | LBS32 202804          | LBS32 40804           |