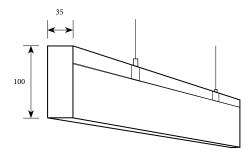

Integral Non-dimmable ECG standard Light fitting is designed to 50,000-hour L80 5-year warranty

| Power                                           | 2 X 10W               | 2 X 20W               |
|-------------------------------------------------|-----------------------|-----------------------|
| LED                                             | SMD                   | SMD                   |
| Luminous flux 3K                                | 856lm                 | 1530lm                |
| Luminous flux 4K                                | 997lm                 | 1779lm                |
| Dimensions (L W H)                              | 1500mm x 35mm x 100mm | 2000mm x 35mm x 100mm |
| Spacing 0.75m working plane 320lx at 2.8m hight | 1,520mm x 1,800mm     | 2,200mm x 2,000mm     |
| Bem Angles                                      | 15° 30° 45°           | 15° 30° 45°           |
| CRI                                             | 80                    | 80                    |
| 3000K Part No                                   | LBS32 20803           | LBS32 40803           |
| 4000K Part No                                   | LBS32 202804          | LBS32 40804           |