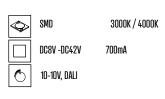

Integral Non-dimmable ECG standard Light fitting is designed to 50,000-hour L80 5-year warranty

| Power                                           | 2 X 10W               | 2 X 20W               |
|-------------------------------------------------|-----------------------|-----------------------|
| LED                                             | SMD                   | SMD                   |
| Luminous flux 3K                                | 856lm                 | 1530lm                |
| Luminous flux 4K                                | 997lm                 | 1779lm                |
| Dimensions (L W H)                              | 1500mm x 35mm x 100mm | 2000mm x 35mm x 100mm |
| Spacing 0.75m working plane 320lx at 2.8m hight | 1,520mm x 1,800mm     | 2,200mm x 2,000mm     |
| Bem Angles                                      | 15° 30° 45°           | 15° 30° 45°           |
| CRI                                             | 80                    | 80                    |
| 3000K Part No                                   | LBS32 20803           | LBS32 40803           |
| 4000K Part No                                   | LBS32 202804          | LBS32 40804           |