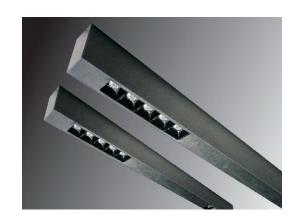

## BS 35

Litenet presents the LBS range of surfacemounted or suspended linear lights, this slim lined lighting system is designed is presented with dicast aluminium screwless end plates and are designed for commercial lighting applications, these fittings are ultral low glare ideal for movie theater, shopping centeres, age care, office or health care lighting application this fitting is designed for comfort and mood lighting applications. The LBS collection offers a range of fixed, Adjustable and wall washer suspended direct and indirect lighting system with three beam angle light distribution. This fitting is a slim profile recessed fitting and is available in satin white or matte black powder coat finish. The standard range comes with SMD technology CRIBO, upon request CRIBO can also be made available.

The LBS range is designed with a generace heat sink using die cast high grade aluminum to maximise heat dissipation which will intern maximise the life of the LEO chip. This range of linear systems have deep conical housing to minimise uncomfortable glare.