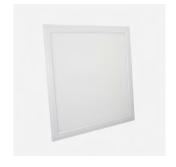

## CIELO 595

SMD LED 3000K / 4000K

500mA - 1000mA

10-10V, DALI 575mm x 575mm

DC25V -DC42V

| 595 | - |     |    |
|-----|---|-----|----|
|     |   | 595 |    |
|     |   |     | 42 |

| Power            | 20W                  | 30W                  | 40W                  |
|------------------|----------------------|----------------------|----------------------|
| LED              | SMD                  | SMD                  | SMD                  |
| Luminous flux 4K | 2512lm               | 4019lm               | 5024lm               |
| Luminous flux 3K | 2184lm               | 3494lm               | 4368lm               |
| Dimensions       | 595mm x 595mm x 42mm | 595mm x 295mm x 42mm | 595mm x 595mm x 42mm |
| Mounting         | Drop in, Recessed    | Drop in, Recessed    | Drop in, Recessed    |
|                  | mounted              | mounted              | mounted              |
| Beam angles      | Wide Beam UGR > 19   | Wide Beam UGR > 19   | Wide Beam UGR > 19   |
| CRI              | 80                   | 80                   | 80                   |
| 4000K Part No    | CIELO 595 20804      | CIELO 595 30804      | CIELO 595 40804      |
| 3000K Part No    | CIELO 595 20803      | CIELO 595 30803      | CIELO 595 40803      |